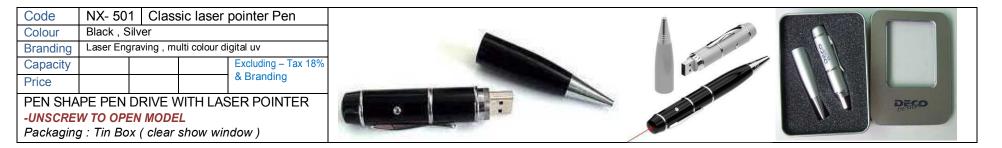

| Code                  | NX- 50    | 3 Touc      | ch screer     | n stylus            |  |   |           |     |  |
|-----------------------|-----------|-------------|---------------|---------------------|--|---|-----------|-----|--|
| Colour                | Black, Si | ilver, Whil | te            |                     |  |   |           |     |  |
| Branding              | Laser Eng | graving , m | ulti colour d | igital uv           |  |   | 1         | 1 C |  |
| Capacity              |           |             |               | Excluding – Tax 18% |  | 5 | TYLUS TIP |     |  |
| Price                 |           |             |               | & Branding          |  |   |           |     |  |
| PEN SHA<br>With touch |           |             |               | DRIVE               |  |   | 5         | 1   |  |
| Packaging             | : Tin Box | ( clear sh  | ow windov     | v )                 |  |   |           |     |  |