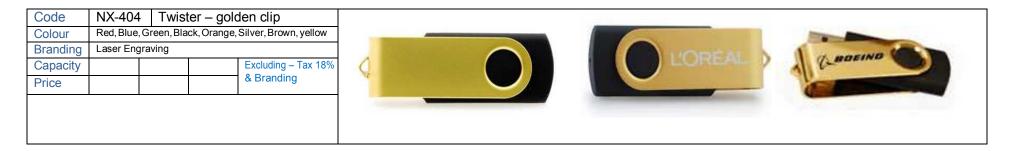

| Code     | NX-402       | Twister –                    | Powder Coated Clip          |       |                  |  |
|----------|--------------|------------------------------|-----------------------------|-------|------------------|--|
| Colour   | Red, Blue, G | Green, Black, Ora            | ange, Silver, Brown, yellow |       |                  |  |
| Branding | Multi colour | digital uv and L             | aser Engraving              |       | - PSOLUT         |  |
| Capacity |              |                              | Excluding – Tax 18%         | 1 Nee | VODKA            |  |
| Price    |              |                              | & Branding                  | Anno  | ABSOLUT<br>VODKA |  |
|          |              | /E with Powo<br>tal branding | ler coated Metal clip       |       | RE C             |  |

| Code     | NX-403       | Twister – met        | tal clip                |     |          |
|----------|--------------|----------------------|-------------------------|-----|----------|
| Colour   | Red, Blue, G | reen, Black, Orange, | , Silver, Brown, yellow | e e |          |
| Branding | Laser Engra  | ving                 |                         |     |          |
| Capacity |              |                      | Excluding – Tax 18%     |     |          |
| Price    |              |                      | & Branding              |     |          |
|          |              |                      |                         |     | CECENTON |
|          |              |                      |                         |     |          |
|          |              |                      |                         |     |          |