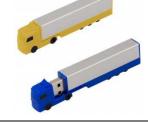

| Code     | NX-408      | NX-408 TRUCK FLASH DRIVE    |  |                     |  |  |  |
|----------|-------------|-----------------------------|--|---------------------|--|--|--|
| Colour   | RED, YE     | RED, YELLOW,BLUE,GREEN      |  |                     |  |  |  |
| Branding | Laser Engra | Laser Engraving, DIGITAL UV |  |                     |  |  |  |
| Capacity |             |                             |  | Excluding – Tax 18% |  |  |  |
| Price    |             |                             |  | & Branding          |  |  |  |
|          |             |                             |  |                     |  |  |  |
|          |             |                             |  |                     |  |  |  |
|          |             |                             |  |                     |  |  |  |