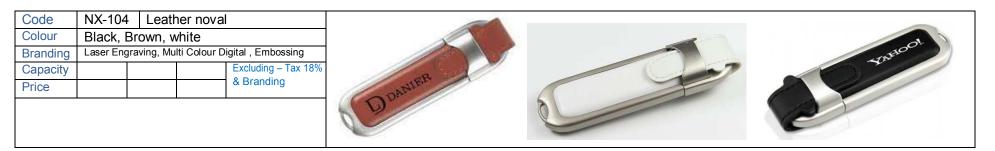

| Code     | NX-105      | Leather hosti      | ile metal pen drive |                                 |            | -            |
|----------|-------------|--------------------|---------------------|---------------------------------|------------|--------------|
| Colour   | Black, Br   | own ,              |                     | Contraction of the second       | Constant - |              |
| Branding | Laser Engra | ving, Multi Colour | Digital , Embossing |                                 |            | and a second |
| Capacity |             |                    | Excluding – Tax 18% | Constanting and a second second |            |              |
| Price    |             |                    | & Branding          |                                 |            |              |
|          |             |                    | 1                   |                                 |            |              |
|          |             |                    |                     |                                 |            |              |
|          |             |                    |                     |                                 |            |              |