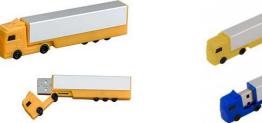

| Code     | NX-408      | NX-408 TRUCK FLASH DRIVE    |  |                     |  |  |  |
|----------|-------------|-----------------------------|--|---------------------|--|--|--|
| Colour   | RED, YE     | RED, YELLOW,BLUE,GREEN      |  |                     |  |  |  |
| Branding | Laser Engra | Laser Engraving, DIGITAL UV |  |                     |  |  |  |
| Capacity |             |                             |  | Excluding – Tax 18% |  |  |  |
| Price    |             |                             |  | & Branding          |  |  |  |
|          |             |                             |  |                     |  |  |  |
|          |             |                             |  |                     |  |  |  |
|          |             |                             |  |                     |  |  |  |