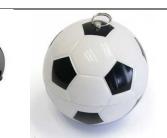

| Code     | NX-307       | PL- Football    |                     |
|----------|--------------|-----------------|---------------------|
| Colour   | white wit    | th black checks |                     |
| Branding | Multi colour | r digital uv    |                     |
| Capacity |              |                 | Excluding – Tax 18% |
| Price    |              |                 | & Branding          |