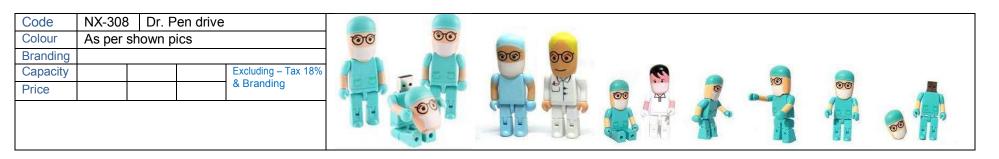

city  |             |              |         | Excluding – Tax 18% |  |
| Price     |             |              |         | & Branding          |  |
| JV COATEI | D WHITE (   | COLOR I      | HIGH GL | OSS                 |  |
|           |             |              |         |                     |  |
|           |             |              |         |                     |  |



| Code     | NX-307       | PL- Football    |                     |
|----------|--------------|-----------------|---------------------|
| Colour   | white wit    | th black checks |                     |
| Branding | Multi colour | r digital uv    |                     |
| Capacity |              |                 | Excluding – Tax 18% |
| Price    |              |                 | & Branding          |







| Code      | NX-309       | CARI      | D-ROUN     | ID                  |
|-----------|--------------|-----------|------------|---------------------|
| Colour    | WHITE        |           |            |                     |
| Branding  | Multi colour | digital – | UV / photo | quality HDUV        |
| Capacity  |              |           |            | Excluding – Tax 18% |
| Price     |              |           |            | & Branding          |
| SIZE : 43 | MM           |           |            |                     |
|           |              |           |            |                     |



| Code      | NX-310 CARD -SQUARE |           |            |                     |  |
|-----------|---------------------|-----------|------------|---------------------|--|
| Colour    | W