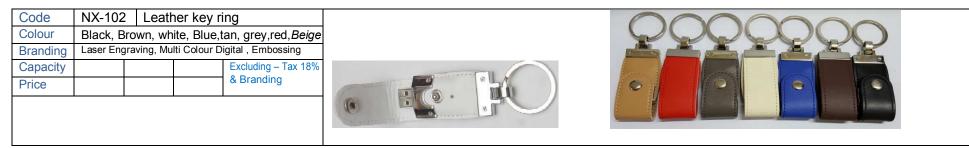

| NX-101                                                     | Leathe     | r basic                            |                                                | 0 0 0 0 0                                                                                                                                       |
|------------------------------------------------------------|------------|------------------------------------|------------------------------------------------|-------------------------------------------------------------------------------------------------------------------------------------------------|
| Black, Bro                                                 | wn, white  | , Blue,tan, grey,red, <i>Beige</i> |                                                | P Q Q Q Q                                                                                                                                       |
| Branding Laser Engraving, Multi Colour Digital , Embossing |            |                                    |                                                |                                                                                                                                                 |
|                                                            |            |                                    |                                                |                                                                                                                                                 |
|                                                            |            | & Branding                         |                                                |                                                                                                                                                 |
|                                                            |            |                                    |                                                |                                                                                                                                                 |
|                                                            |            |                                    |                                                |                                                                                                                                                 |
|                                                            |            |                                    | Back View                                      |                                                                                                                                                 |
|                                                            | Black, Bro | Black, Brown, white                | Black, Brown, white, Blue,tan, grey,red, Beige | Black, Brown, white, Blue,tan, grey,red, <i>Beige</i><br>Laser Engraving, Multi Colour Digital , Embossing<br>Excluding – Tax 18%<br>& Branding |