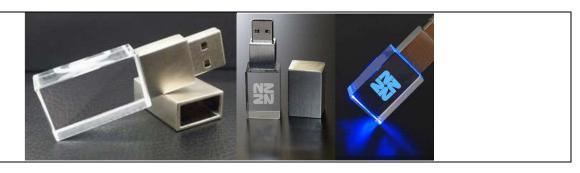

| Code                   | NX-407      | NX-407 CRYSTAL FLASH DRIVE               |  |                     |  |  |
|------------------------|-------------|------------------------------------------|--|---------------------|--|--|
| Colour                 | Transpar    | Transparent clear CRYSTAL with metal cap |  |                     |  |  |
|                        | cap         |                                          |  |                     |  |  |
| Branding               | Laser Engra | Laser Engraving                          |  |                     |  |  |
| Capacity               |             |                                          |  | Excluding – Tax 18% |  |  |
| Price                  |             |                                          |  | & Branding          |  |  |
| With glow<br>Without L | /ing LED    | or                                       |  |                     |  |  |