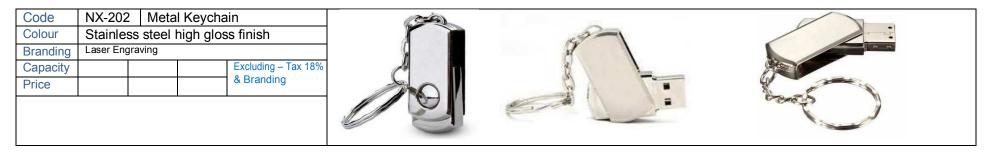

| Code     | NX-201     | Key          |                     | $\sim$ |            |        |
|----------|------------|--------------|---------------------|--------|------------|--------|
| Colour   | Stainless  | s steel higl | h gloss finish      |        |            |        |
| Branding | Laser Engr | aving,       |                     |        | U store    | Tiek   |
| Capacity |            |              | Excluding – Tax 18% |        | At normals | 18m    |
| Price    |            |              | & Branding          | $\sim$ |            | C JMe. |
|          |            |              |                     |        |            |        |
|          |            |              |                     |        |            |        |
|          |            |              |                     |        | •          | $\sim$ |