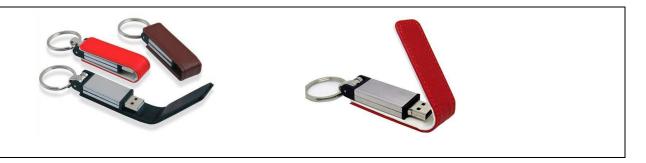

| NX-101                                                     | Leathe     | r basic                            |                                                | 0 0 0 0 0                                                                                                                                       |
|------------------------------------------------------------|------------|------------------------------------|------------------------------------------------|-------------------------------------------------------------------------------------------------------------------------------------------------|
| Black, Bro                                                 | wn, white  | , Blue,tan, grey,red, <i>Beige</i> |                                                | P Q Q Q Q                                                                                                                                       |
| Branding Laser Engraving, Multi Colour Digital , Embossing |            |                                    |                                                |                                                                                                                                                 |
|                                                            |            |                                    |                                                |                                                                                                                                                 |
|                                                            |            | & Branding                         |                                                |                                                                                                                                                 |
|                                                            |            |                                    |                                                |                                                                                                                                                 |
|                                                            |            |                                    |                                                |                                                                                                                                                 |
|                                                            |            |                                    | Back View                                      |                                                                                                                                                 |
|                                                            | Black, Bro | Black, Brown, white                | Black, Brown, white, Blue,tan, grey,red, Beige | Black, Brown, white, Blue,tan, grey,red, <i>Beige</i><br>Laser Engraving, Multi Colour Digital , Embossing<br>Excluding – Tax 18%<br>& Branding |