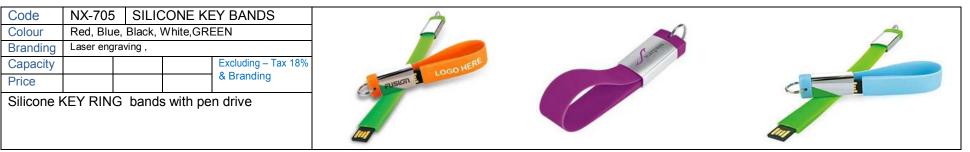

olour                                                     | FLOROCE                   | FLOROCENT NIGHT GLOW REDIUM BAND |  |                     |  |  |  |
| Branding                                                   | Laser engraving,          |                                  |  |                     |  |  |  |
| Capacity                                                   |                           |                                  |  | Excluding – Tax 18% |  |  |  |
| Price                                                      |                           |                                  |  | & Branding          |  |  |  |
| FLOROCENT NIGHT GLOW REDIUM, Silicone bands with pen drive |                           |                                  |  |                     |  |  |  |





## OTG (ON-THE - GO) FLASH DRIVES

| Code               | NX-OTG-1                 |                              | R-ANDROID-PC        | ~ |  |
|--------------------|--------------------------|------------------------------|---------------------|---|--|
| Colour<br>Branding | Red, Blue<br>Laser engra |                              |                     |   |  |
| Capacity           |                          |                              | Excluding – Tax 18% |   |  |
| Price              |                          |                              | & Branding          |   |  |
|                    |                          | D) FLASH DRIV<br>MPATIBILITY | VES FOR             |   |  |
|                    |                          |                              |                     |