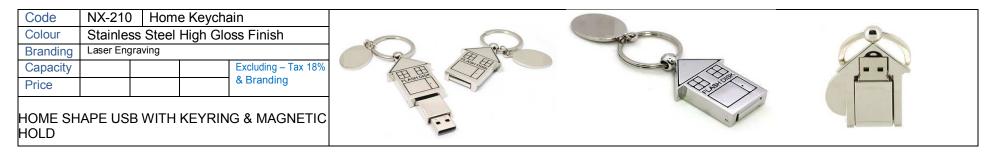

|             | •                   |  |
|          |                                       |             |                     |  |
|          |                                       |             |                     |  |

| Code     | NX-209     | Spanne | er                  |  |
|----------|------------|--------|---------------------|--|
| Colour   | 5 5 5      |        |                     |  |
| Branding | Laser Engr | aving  |                     |  |
| Capacity |            |        | Excluding – Tax 18% |  |
| Price    |            |        | & Branding          |  |
|          | •          | •      |                     |  |
|          |            |        |                     |  |
|          |            |        |                     |  |



| Code                                     | NX-211        | F-1 Ca | ar steel finish     | -D. (B.    |           |    |
|------------------------------------------|---------------|--------|---------------------|------------|-----------|----|
| Colour Stainless Steel High Gloss Finish |               |        | igh Gloss Finish    | - Contract |           |    |
| Branding Laser Engraving                 |               |        |                     |            | Im        | 11 |
| Capacity                                 |               |        | Excluding – Tax 18% | P: Com     | Star Star |    |
| Price                                    | ce & Branding |        |                     |            |           |    |
|                                          | 1             |