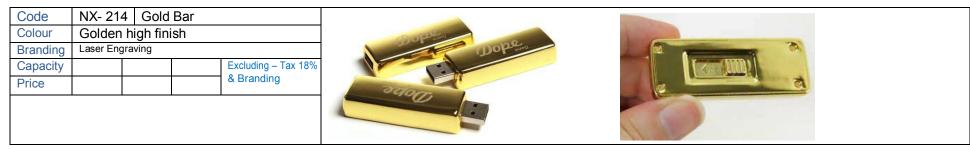

| 1 |  |
|----------|------------------------------------------|-----------------|---------------|---|--|
| Colour   | Colour stainless steel high gloss finish |                 |               |   |  |
| Branding | Laser Engra                              | aving           |               |   |  |
| Capacity |                                          | Excludi         | ing – Tax 18% |   |  |
| Price    |                                          | & Brar          | nding         |   |  |
|          | I                                        |                 | 6             |   |  |
|          |                                          |                 | 1             |   |  |
|          |                                          |                 |               |   |  |



| Code     | NX-215      | Classic Key         |                       |
|----------|-------------|---------------------|-----------------------|
| Colour   | High finis  | h – Golden & Silver | and the second second |
| Branding | Laser Engra | ving                |                       |
| Capacity |             | Excluding – Tax 18% |                       |
| Price    |             | & Branding          |                       |
|          | 1           |                     |                       |
|          |             |                     |                       |
|          |             |                     |                       |

| Code                                        | NX-216 | Gun   |                |    |      |  |
|------------------------------------------