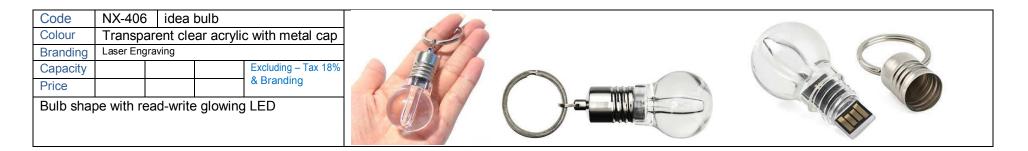

| Code                   | NX-407      | NX-407 CRYSTAL FLASH DRIVE               |  |                     |  |  |
|------------------------|-------------|------------------------------------------|--|---------------------|--|--|
| Colour                 | Transpar    | Transparent clear CRYSTAL with metal cap |  |                     |  |  |
|                        | cap         |                                          |  |                     |  |  |
| Branding               | Laser Engra | Laser Engraving                          |  |                     |  |  |
| Capacity               |             |                                          |  | Excluding – Tax 18% |  |  |
| Price                  |             |                                          |  | & Branding          |  |  |
| With glow<br>Without L | /ing LED    | or                                       |  |                     |  |  |