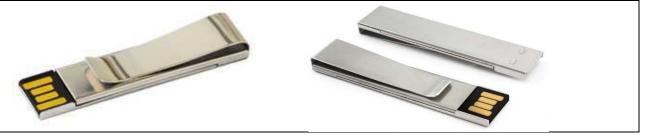

| Code     | NX-217                                             | SLIM SLIDE | ER                  |  |  |
|----------|----------------------------------------------------|------------|---------------------|--|--|
| Colour   |                                                    |            |                     |  |  |
| Branding | Branding Laser engraving / Multi colour digital UV |            |                     |  |  |
| Capacity |                                                    |            | Excluding – Tax 18% |  |  |
| Price    |                                                    |            | & Branding          |  |  |
|          |                                                    |            |                     |  |  |
|          |                                                    |            |                     |  |  |
|          |                                                    |            |                     |  |  |