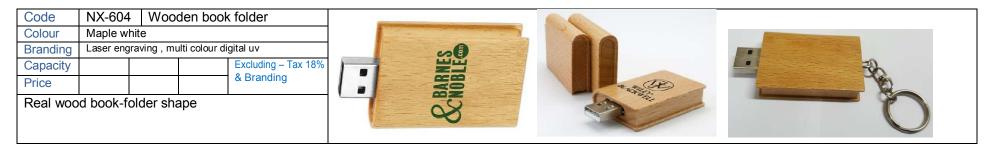

|  |

| Code      | NX-603       | Bamboo Ma          | ignetic Cap         |         |   |               |
|-----------|--------------|--------------------|---------------------|---------|---|---------------|
| Colour    | Bamboo w     | hite               |                     |         |   | 1 20          |
| Branding  | Laser engrav | ving, multi colour | digital uv          |         |   | Sischenotogra |
| Capacity  |              |                    | Excluding – Tax 18% | E       |   | P C           |
| Price     |              |                    | & Branding          | LACOSTE | 7 |               |
| Real Barr | nboo pen d   | rive with mag      | netic locked Cap    |         |   | Ő             |





| Code     | NX-606 | WOODEN | MAGNET CAP OVAL     |
|----------|--------|--------|---------------------|
| Colour   |        | -      |                     |
| Branding |        |        |                     |
| Capacity |        |        | Excluding – Tax 18% |
| Price    |        |        | & Branding          |
|          |        |        |                     |
|          |        |        |                     |
|          |        |        |                     |
|          |        |        |                     |



| Code       | NX-702      | Silicone bar    | ld                  |  |  |  |  |  |  |
|------------|-------------|-----------------|---------------------|--|--|--|--|--|--|
| Colour     | Red, Blue,  | Black, White, B | rown                |  |  |  |  |  |  |
|