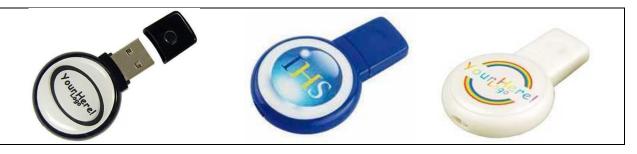

| Code     | NX-302       | PL - circular       | shape               |
|----------|--------------|---------------------|---------------------|
| Colour   | White, Bl    | ack, Blue           |                     |
| Branding | Multi colour | digital uv and Doon | n Stickers          |
| Capacity |              |                     | Excluding – Tax 18% |
| Price    |              |                     | & Branding          |
| ABS/PVC  |              |                     |                     |
|          |              |                     |                     |
|          |              |                     |                     |