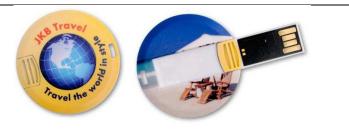

| Code      | NX-309       | CARI      | D-ROUN     | ID                  |
|-----------|--------------|-----------|------------|---------------------|
| Colour    | WHITE        |           |            |                     |
| Branding  | Multi colour | digital – | UV / photo | quality HDUV        |
| Capacity  |              |           |            | Excluding – Tax 18% |
| Price     |              |           |            | & Branding          |
| SIZE : 43 | MM           |           |            |                     |
|           |              |           |            |                     |