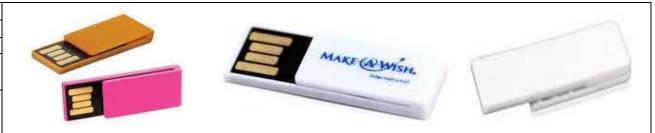

| Code     | NX-217                                             | SLIM SLIDE | ER                  |  |  |
|----------|----------------------------------------------------|------------|---------------------|--|--|
| Colour   |                                                    |            |                     |  |  |
| Branding | Branding Laser engraving / Multi colour digital UV |            |                     |  |  |
| Capacity |                                                    |            | Excluding – Tax 18% |  |  |
| Price    |                                                    |            | & Branding          |  |  |
|          |                                                    |            |                     |  |  |
|          |                                                    |            |                     |  |  |
|          |                                                    |            |                     |  |  |

| Code     | NX-314       | SNY-        | SLIDER |                     |   |  |
|----------|--------------|-------------|--------|---------------------|---|--|
| Colour   | BLACK, W     | /HITE       |        |                     |   |  |
| Branding | Multi colour | digital – U | JV     |                     |   |  |
| Capacity |              |             |        | Excluding – Tax 18% | 1 |  |
| Price    |              |             |        | & Branding          | • |  |
|          | 1            |             |        |                     |   |  |
|          |              |             |        |                     |   |  |
|          |              |             |        |                     |   |  |