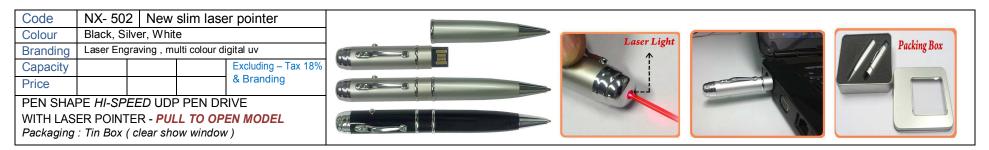

| Code                  | NX- 50    | 3 Touc      | ch screer     | n stylus            |  |   |           |     |  |
|-----------------------|-----------|-------------|---------------|---------------------|--|---|-----------|-----|--|
| Colour                | Black, Si | ilver, Whil | te            |                     |  |   |           |     |  |
| Branding              | Laser Eng | graving , m | ulti colour d | igital uv           |  |   | 1         | 1 C |  |
| Capacity              |           |             |               | Excluding – Tax 18% |  | 5 | TYLUS TIP |     |  |
| Price                 |           |             |               | & Branding          |  |   |           |     |  |
| PEN SHA<br>With touch |           |             |               | DRIVE               |  |   | 5         | 1   |  |
| Packaging             | : Tin Box | ( clear sh  | ow windov     | v )                 |  |   |           |     |  |