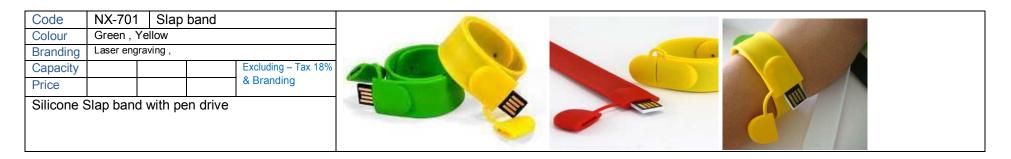

| Excluding – Tax 18% | E       |   | P C           |
| Price     |              |                    | & Branding          | LACOSTE | 7 |               |
| Real Barr | nboo pen d   | rive with mag      | netic locked Cap    |         |   | Ő             |





| Code     | NX-606 | WOODEN | MAGNET CAP OVAL     |
|----------|--------|--------|---------------------|
| Colour   |        | -      |                     |
| Branding |        |        |                     |
| Capacity |        |        | Excluding – Tax 18% |
| Price    |        |        | & Branding          |
|          |        |        |                     |
|          |        |        |                     |
|          |        |        |                     |
|          |        |        |                     |



| Code       | NX-702      | Silicone bar    | ld                  |  |  |  |  |  |  |
|------------|-------------|-----------------|---------------------|--|--|--|--|--|--|
| Colour     | Red, Blue,  | Black, White, B | rown                |  |  |  |  |  |  |
| Branding   | Laser engra | ving ,          |                     |  |  |  |  |  |  |
| Capacity   |             |                 | Excluding – Tax 18% |  |  |  |  |  |  |
| Price      |             |                 | & Branding          |  |  |  |  |  |  |
| Silicone b | ands with   | pen drive       |                     |  |  |  |  |  |  |

| Code     | NX-703         | Id- card Lan     | Yard                | DDD SWITHATH