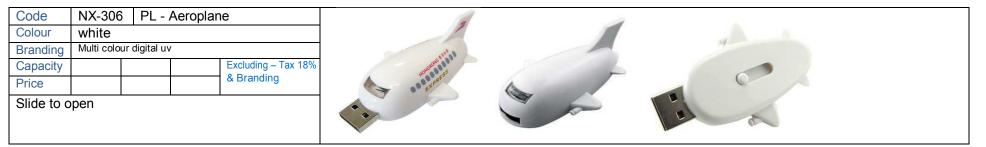

| Code     | NX-307       | PL- Football    |                     |
|----------|--------------|-----------------|---------------------|
| Colour   | white wit    | th black checks |                     |
| Branding | Multi colour | r digital uv    |                     |
| Capacity |              |                 | Excluding – Tax 18% |
| Price    |              |                 | & Branding          |