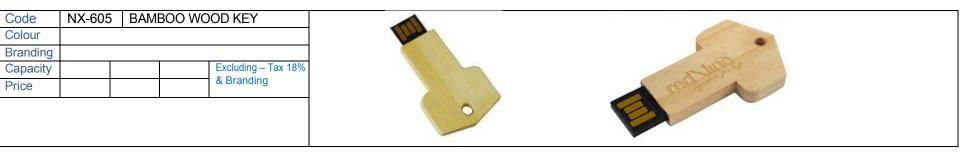

|  |

| Code      | NX-603       | Bamboo Ma          | ignetic Cap         |         |   |               |
|-----------|--------------|--------------------|---------------------|---------|---|---------------|
| Colour    | Bamboo w     | hite               |                     |         |   | 1 20          |
| Branding  | Laser engrav | ving, multi colour | digital uv          |         |   | Sischenotogra |
| Capacity  |              |                    | Excluding – Tax 18% | E       |   | P C           |
| Price     |              |                    | & Branding          | LACOSTE | 7 |               |
| Real Barr | nboo pen d   | rive with mag      | netic locked Cap    |         |   | Ő             |





| Code     | NX-606 | WOODEN | MAGNET CAP OVAL     |
|----------|--------|--------|---------------------|
| Colour   |        | -      |                     |
| Branding |        |        |                     |
| Capacity |        |        | Excluding – Tax 18% |
| Price    |        |        | & Branding          |
|          |        |        |                     |
|          |        |        |                     |
|          |        |        |                     |
|          |        |        |                     |



| Code       | NX-702      | Silicone bar    | ld                  |  |  |  |  |  |  |
|------------|-------------|-----------------|---------------------|--|--|--|--|--|--|
| Colour     | Red, Blue,  | Black, White, B | rown                |  |  |  |  |  |  |
| Br