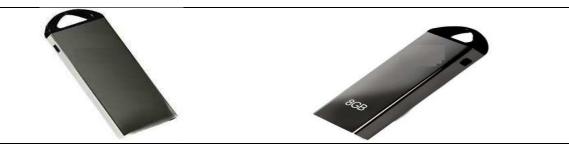

|            |                     |  |  |
|          |                                                    |            |                     |  |  |
|          |                                                    |            |                     |  |  |

| Code     | NX-218      | H-2  |   |                     |
|----------|-------------|------|---|---------------------|
| Colour   | BLACK       |      |   |                     |
| Branding | Laser engra | ving |   |                     |
| Capacity |             |      |   | Excluding – Tax 18% |
| Price    |             |      |   | & Branding          |
|          | •           |      | • |                     |
|          |             |      |   |                     |
|          |             |      |   |                     |



| Code     | NX-219       | SDK I   | METAL      |                     |
|----------|--------------|---------|------------|---------------------|
| Colour   | Stainles ste | el high | gloss fini | sh                  |
| Branding | Laser engra  | iving   |            |                     |
| Capacity |              |         |            | Excluding – Tax 18% |
| Price    |              |         |            | & Branding          |
|          |              |         |            |                     |
|          |              |         |            |                     |
|          |              |         |            |                     |



| Code     | NX-220      | KNIFE        |                     |  |  |  |  |  |
|----------|-------------|--------------|------------------