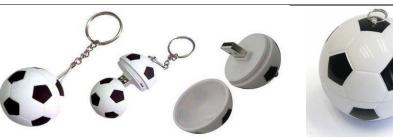

| Code     | NX-307       | PL- Football    |                     |
|----------|--------------|-----------------|---------------------|
| Colour   | white wit    | th black checks |                     |
| Branding | Multi colour | r digital uv    |                     |
| Capacity |              |                 | Excluding – Tax 18% |
| Price    |              |                 | & Branding          |