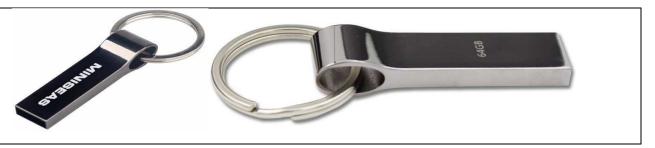

| Code     | NX-203   | Metal key ri   | ng                  |          |   |   |
|----------|----------|----------------|---------------------|----------|---|---|
| Colour   | Dual ton | e steel & kron | ne finish           |          |   |   |
| Branding |          |                |                     |          |   |   |
| Capacity |          |                | Excluding – Tax 18% | 1. · · · |   |   |
| Price    |          |                | & Branding          | 100      |   |   |
|          | 1 1      | ľ              | -                   |          |   | 7 |
|          |          |                |                     |          |   |   |
|          |          |                |                     |          | • |   |