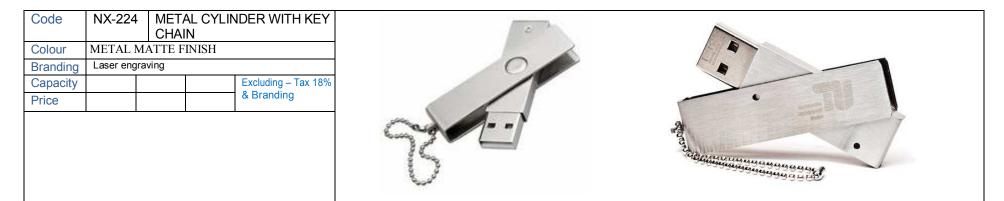

| Code     | NX-223      | METAL CYI<br>CHAIN | LINDER WITH KEY     |
|----------|-------------|--------------------|---------------------|
| Colour   | STAINLES    | S STEEL FINIS      | SH                  |
| Branding | Laser engra | aving              |                     |
| Capacity |             |                    | Excluding – Tax 18% |
| Price    |             |                    | & Branding          |
|          |             |                    |                     |
|          |             |                    |                     |
|          |             |                    |                     |
|          |             |                    |                     |
|          |             |                    |                     |