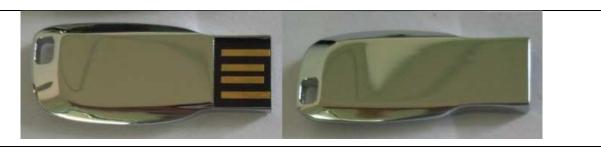

| Code     | NX-107      | Leather magnetic flap Neo              |                   |  |
|----------|-------------|----------------------------------------|-------------------|--|
| Colour   | Black, Br   | own, white                             | The second second |  |
| Branding | Laser Engra | ving, Multi Colour Digital , Embossing |                   |  |
| Capacity |             | Excluding – Tax 18%                    |                   |  |
| Price    |             | & Branding                             | A STATES          |  |
|          | 1           |                                        |                   |  |
|          |             |                                        |                   |  |
|          |             |                                        |                   |  |